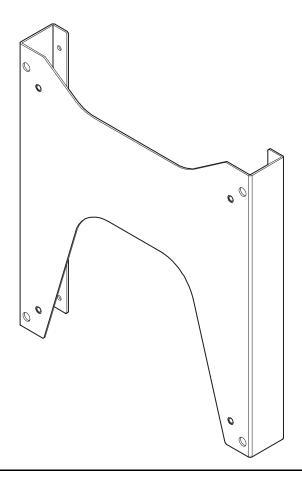

# INSTALLATION INSTRUCTIONS

**Large Flat Panel Interface Bracket** 

PSB-2033 Installation Instructions